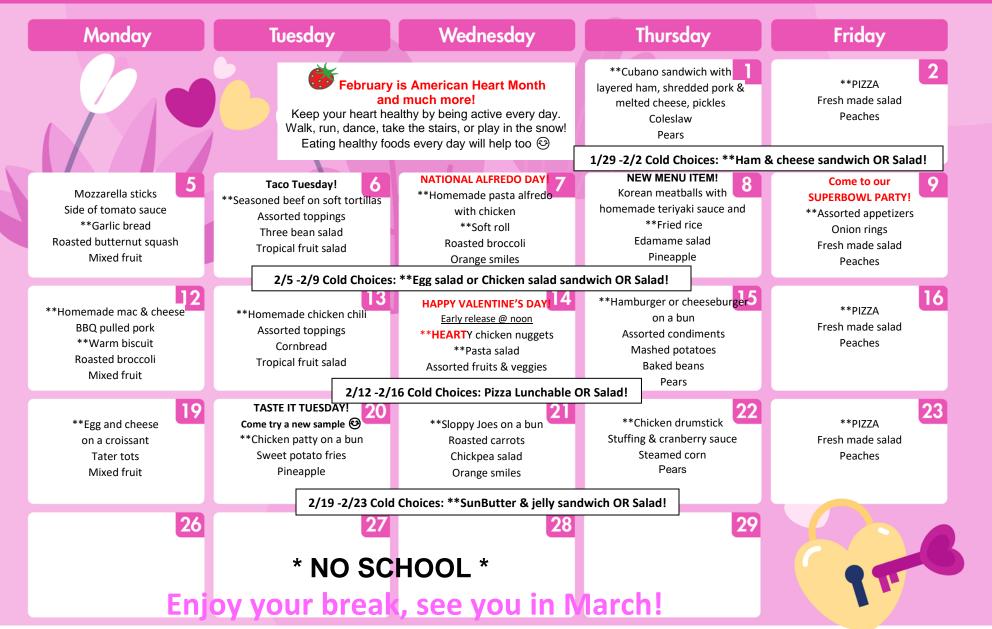

## **FEBRUARY 2024**

SEABROOK SCHOOL DISTRICT

Student lunch with choice of milk: \$2.50 FULL price; 40 cents REDUCED price OR FREE to those who qualify 80z milk without meal: 50 cents each Adult lunch: \$4.15

## This institution is an equal opportunity employer

Please be sure to notify the school if your student has a food allergy or intolerance so that we may adjust food items accordingly. Due to supply and demand challenges, this menu is subject to change. Whole grain (WG) items served for all meals unless unavailable.

https://www.sau21.org/sms/departments/cafeteria https://www.sau21.org/ses/departments/cafeteria